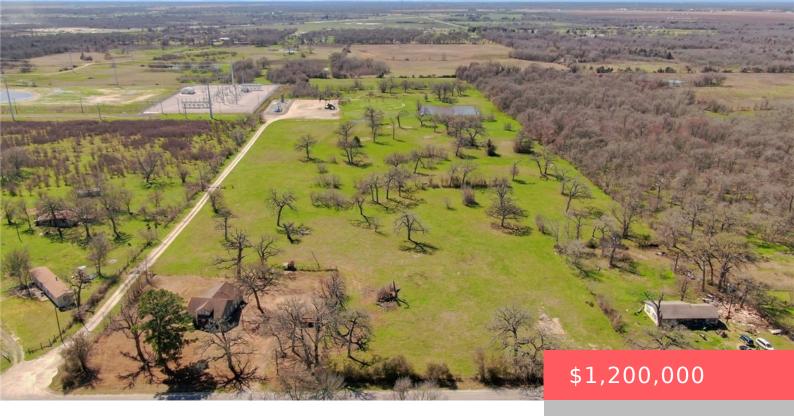

# 3703 LUZA BRYAN TX 77807-7618

https://samanthakimbrell.com

Just across from and less than 1 mile north of [...]

Basics

Date added: Added 3 months ago Type: Land Lot size, sq ft: 1122977, 25.78 sq ft County: Brazos • Land

#### **Building Details**

Lot Features: LakeFront,TreesLargeSize

#### Fencing: BarbedWire,Full

### **Amenities & Features**

Waterfront Features: Lake

Utilities: ElectricityAvailable