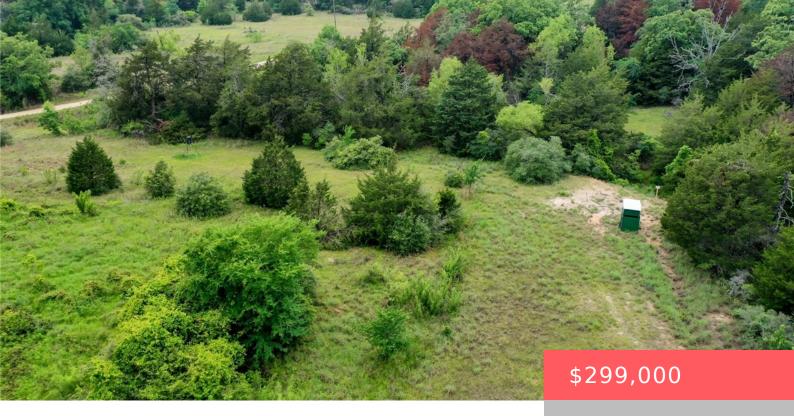

#### 38.28 AC PR 5787 FM 937 OFF, TX, 76642

https://samanthakimbrell.com

Secluded Limestone County 38.28 +/- Acres of Land Located Minutes [...]

- Land
- Unimproved Land
- Active