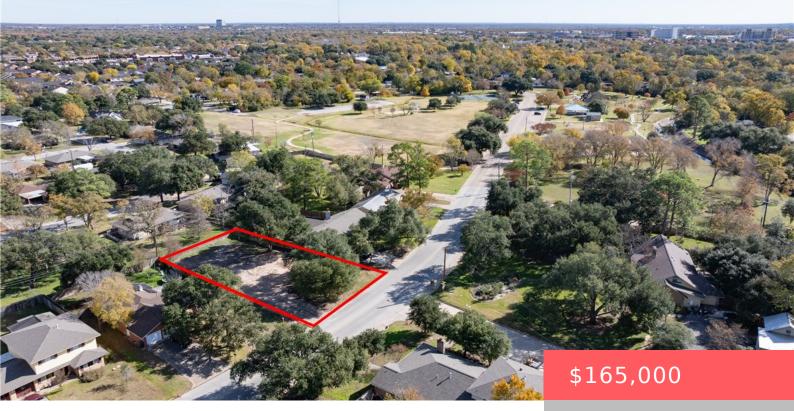

**3809 CARTER CREEK, TX, 77802** https://samanthakimbrell.com

What a centrally located and convenient spot to build your [...]

Basics

Date added: Added 1 week ago Type: Land Lot size, sq ft: 10498, 0.241 sq ft County: Brazos • Active