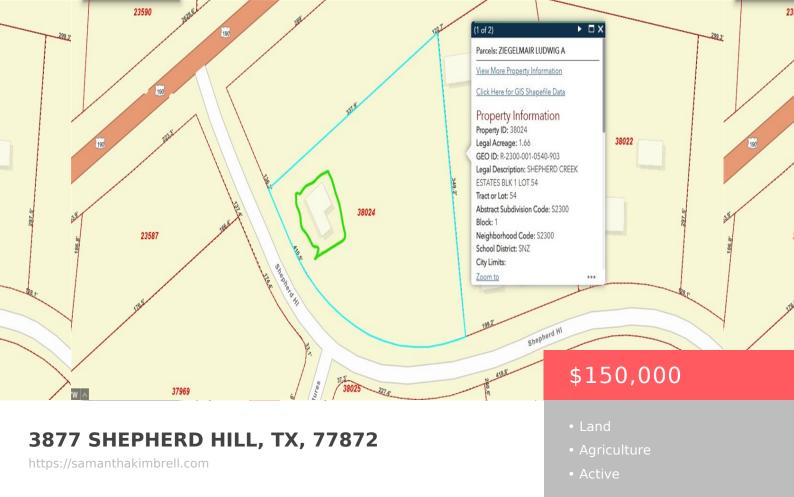

This property is perfectly located at the entrance of a [...]

# **Basics**

Date added: Added 3 days ago Type: Land Lot size, sq ft: 72222, 1.66 sq ft County: Madison

**Category:** Agriculture Status: Active Subdivision Name: Shepherd Creek Estates MLS ID: 24014515

### **Building Details**

Water Source: NotConnectedAtLot,Public Lot Features: CornerLot,OpenSpace