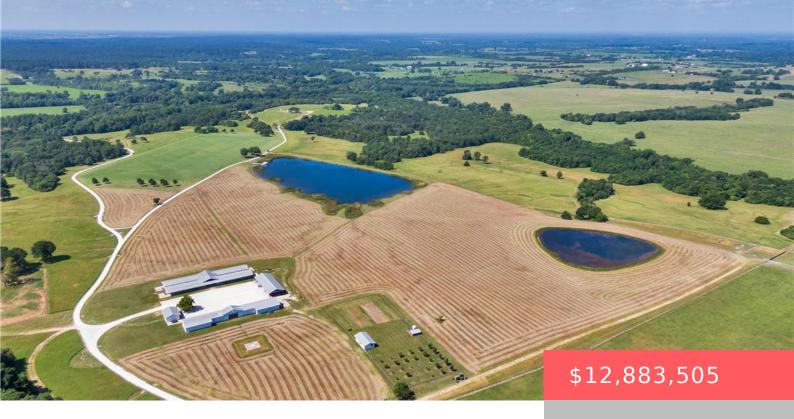

### 3896 COUNTY ROAD 305, TX, 77868

https://samanthakimbrell.com

In a first-time offering, we invite you to explore the [...]

- Land
- Agriculture
- Active

### **Basics**

Date added: Added 2 days ago

Type: Land

**Lot size, sq ft: 13852080, 318** sq ft

**County:** Grimes

Category: Agriculture

**Status:** Active

Subdivision Name: Other

# **Building Details**

Water Source: Well

Fencing:

BarbedWire, CrossFenced, Pipe, Wire

Lot Features:

Lake Front, Stream Creek, Trees Large Size, Wooded

**Other Structures:** Barns, Other, Stables, Sheds

#### **Amenities & Features**

**Waterfront Utilities:** 

Features: CableAvailable,HighSpeedInternetAvailable,Propane,PhoneAvailable,SepticAvailable,UndergroundUtilities,WaterAvailable

Creek,Lake

Horse Applia