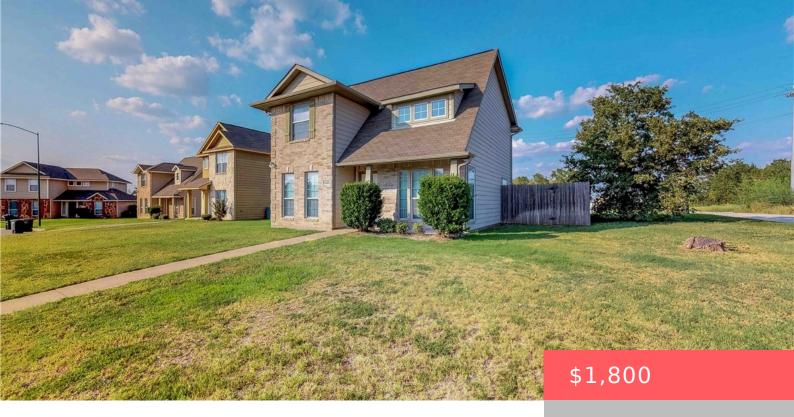

**4023 SOUTHERN TRACE, TX, 77845** https://samanthakimbrell.com

AVAILABLE FOR AN IMMEDIATE MOVE-IN! This charming fourbedroom property is [...]

- 4 beds
- 3 baths
- Rental / Lease
- Single Family
- Active
- 1504 sq ft

# Basics

Date added: Added 2 months ago Type: Rental / Lease Bedrooms: 4 beds Area, sq ft: 1504 sq ft Year built: 2006 County: Brazos Category: Single Family Status: Active Bathrooms: 3 baths Lot size, sq ft: 10585 sq ft Subdivision Name: Southern Trace MLS ID: 24013038

# **Building Details**

Lot Features: OpenLot Fencing: Wood,Fenced Levels: Two Construction Materials: Brick,Frame Foundation Details: Slab Floor covering: Carpet, Tile