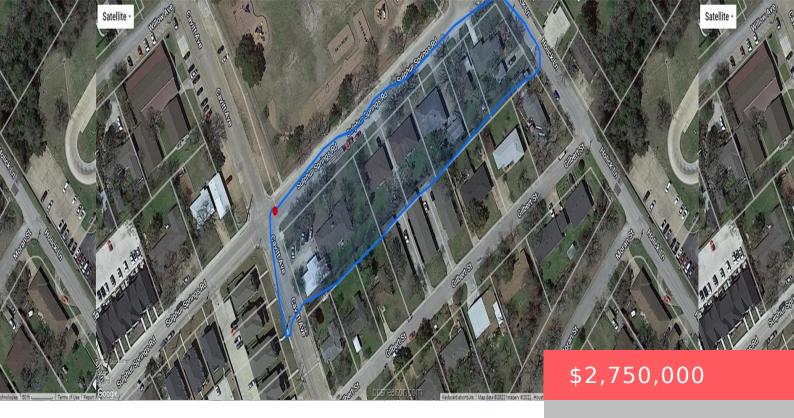

### 403 SULPHUR SPRINGS, TX, 77801-3138

https://samanthakimbrell.com

City Block Block 1, Lots 1 - 6 Holik [...]

- Land
- Unimproved Land
- Active

### **Basics**

Date added: Added 1 week ago

Type: Land

**Lot size, sq ft: 67000, 1.5** sq ft

**County:** Brazos

Category: Unimproved Land

Status: Active

Subdivision Name: Holick-Bryan