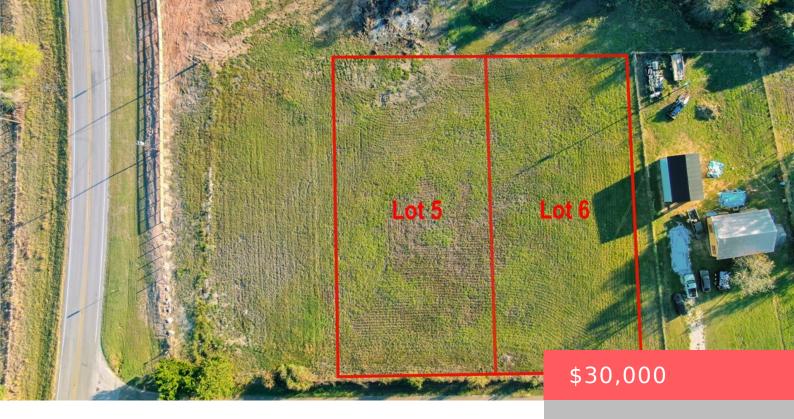

#### **4091 OWENSVILLE CEMETERY, TX, 77856**

https://samanthakimbrell.com

Dreaming of building a country retreat? This blank canvas in [...]

- Land
- Unimproved Land
- Pending

#### **Basics**

Date added: Added 2 days ago

Type: Land

**Lot size, sq ft: 23958, 0.55** sq ft

**County:** Robertson

Category: Unimproved Land

**Status:** Pending

Subdivision Name: Other