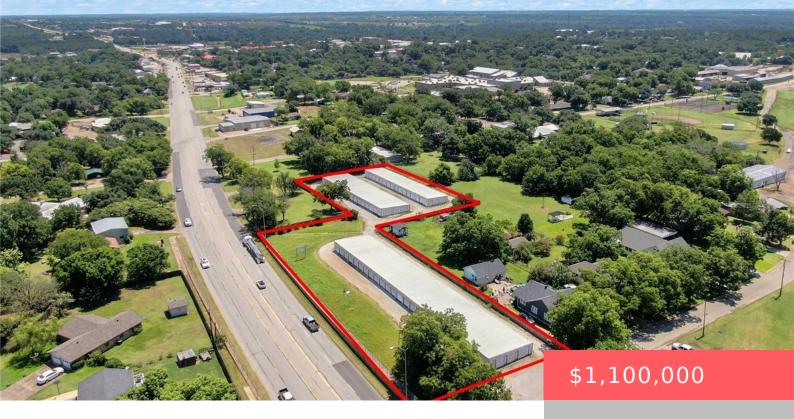

### 412 CITY, TX, 77836-1511

https://samanthakimbrell.com

S1362 36 & 21 Elk 19 1.539 Acres Presenting Prime [...]

- Commercial Sale
- SpecialPurpose
- Active

#### **Basics**

Date added: Added 2 days ago

Type: Commercial Sale

Lot size, sq ft: 67039 sq ft

**County:** Burleson

Category: SpecialPurpose

Status: Active

Year built: 1998