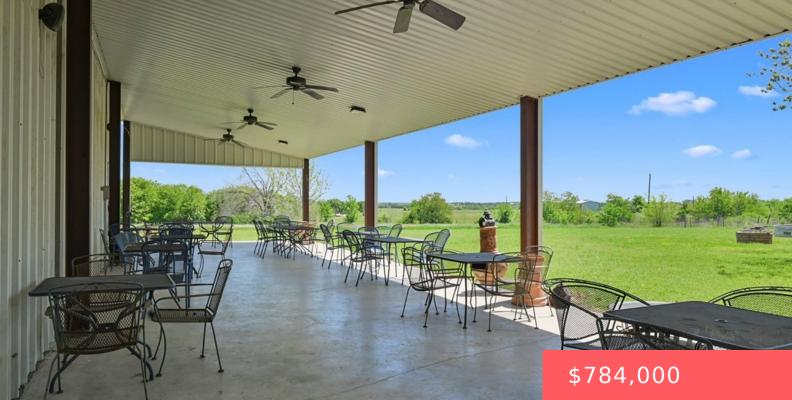

# Basics

Date added: Added 2 days ago Type: Commercial Sale Lot size, sq ft: 479160 sq ft County: Washington Category: SpecialPurpose Status: Active Year built: 1985 MLS ID: 24006972

# **Building Details**

Construction Materials: Brick, MetalSiding

Floor covering: Carpet, Concrete, Tile

### **Amenities & Features**

Roof: Composition, Metal