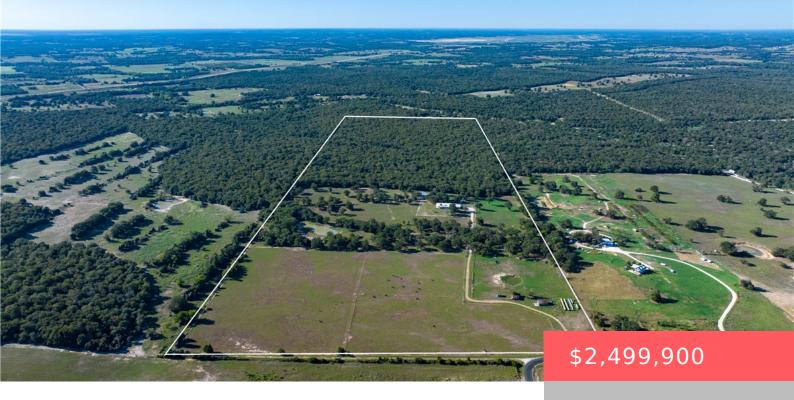

4300 481, TX, 76578

https://samanthakimbrell.com

Located on the Williamson and Lee County line, sits this [...]

- Land
- Unimproved Land
- Active

#### **Basics**

Date added: Added 3 days ago

Type: Land

**Lot size, sq ft: 5255514, 120.65** sq ft

County: Lee

Category: Unimproved Land

**Status:** Active

Subdivision Name: Other