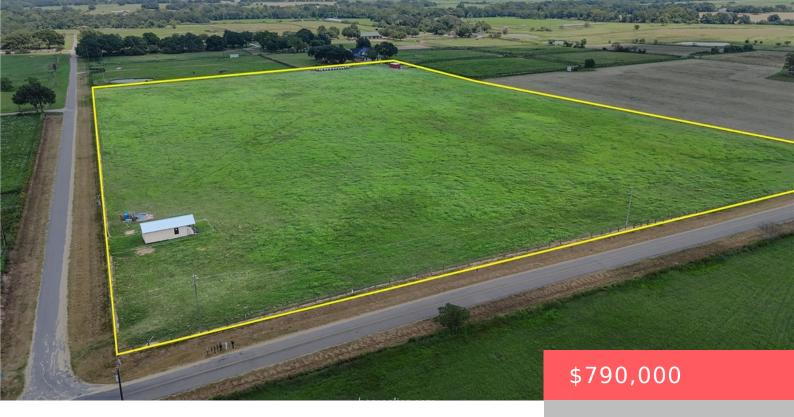

## **44416 WHIT LOGGINS, TX, 77445**

https://samanthakimbrell.com

15+/- Unrestricted acres situated in the heart of Waller County! [...]

- Land
- Agriculture
- Active

## **Basics**

Date added: Added 23 hours ago

Type: Land

**Lot size, sq ft: 677314, 15.54** sq ft

County: Waller

**Category:** Agriculture

**Status:** Active

Subdivision Name: Other