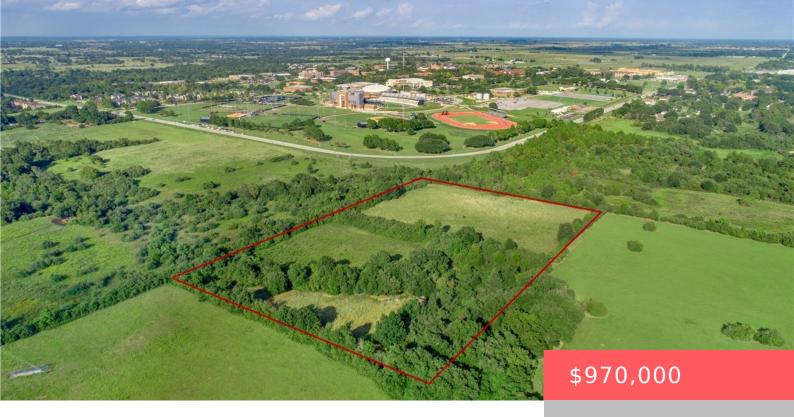

#### 45110 FRONTAGE, TX, 77446

https://samanthakimbrell.com

Beautiful land just under 11 acres across the street from [...]

- Land
- Commercial
- Active

#### **Basics**

Date added: Added 1 day ago

Type: Land

Lot size, sq ft: 478036, 10.9742 sq ft

County: Waller

Category: Commercial

**Status:** Active

Subdivision Name: Other