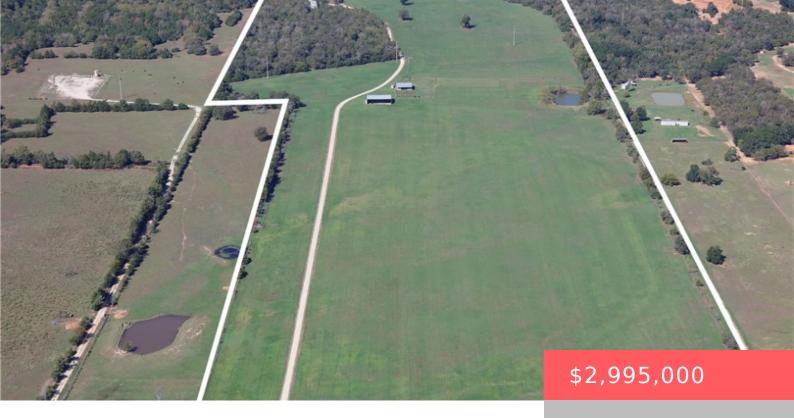

#### **4732 WEST US HIGHWAY 79, TX, 77856**

https://samanthakimbrell.com

The Watson Ranch is an amazing 99-acre countryside estate located [...]

- 4 heds
- 3 haths
- Residential
- Single Family
- Active
- 3391 sq ft