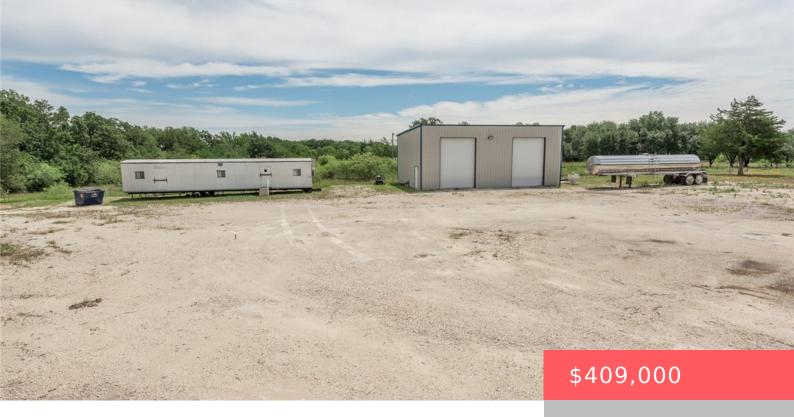

## **4759 I-45 MADISONVILLE TX 77864**

https://samanthakimbrell.com

A0152 WM MOFFITT TRACT 4-2 5.789 ACRES Prime Property with [...]

- Commercial Sale
- Industrial
- Active

## **Basics**

Date added: Added 3 months ago

Type: Commercial Sale

Lot size, sq ft: 252169 sq ft

County: Madison

**Category:** Industrial

**Status:** Active

Year built: 2014

## **Building Details**

**Construction Materials:** AluminumSiding **Floor covering:** Concrete

**Nearby Schools** 

Elementary School District: Madisonville High School District: Madisonville