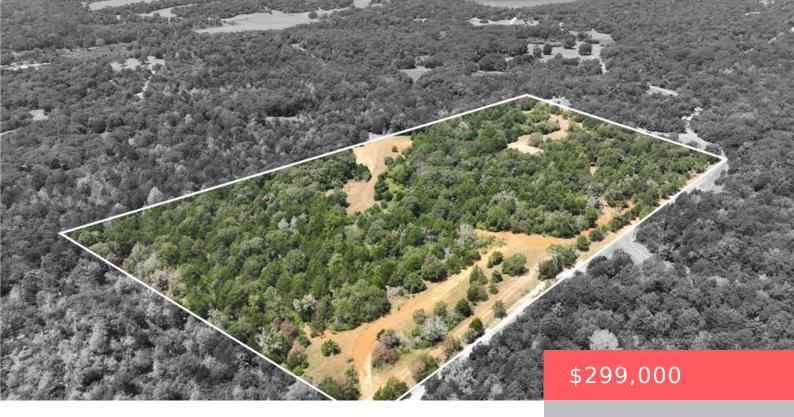

#### **4901 HUDSON HILLS, TX, 77836**

https://samanthakimbrell.com

+/- 20 Acres of secluded, mostly wooded property with over [...]

- Land
- Unimproved Land
- Active

#### **Basics**

Date added: Added 2 days ago

Type: Land

Lot size, sq ft: 871069, 19.997 sq ft

**County:** Burleson

Category: Unimproved Land

**Status:** Active

Subdivision Name: Hudson Hills