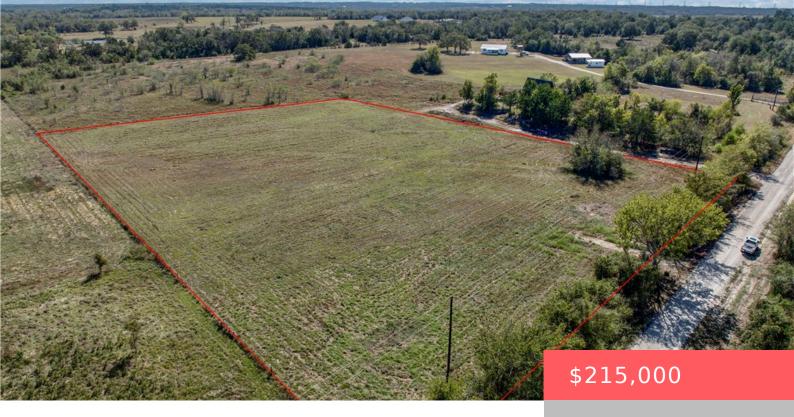

#### 5004 COUNTY RD 219, TX, 77830

https://samanthakimbrell.com

5+ acre homesite located in the highly desired Anderson-Shiro school [...]

- Land
- Unimproved Land
- Active

#### **Basics**

Date added: Added 2 days ago

Type: Land

**Lot size, sq ft: 233525, 5.361** sq ft

**County:** Grimes

Category: Unimproved Land

**Status:** Active

Subdivision Name: Other