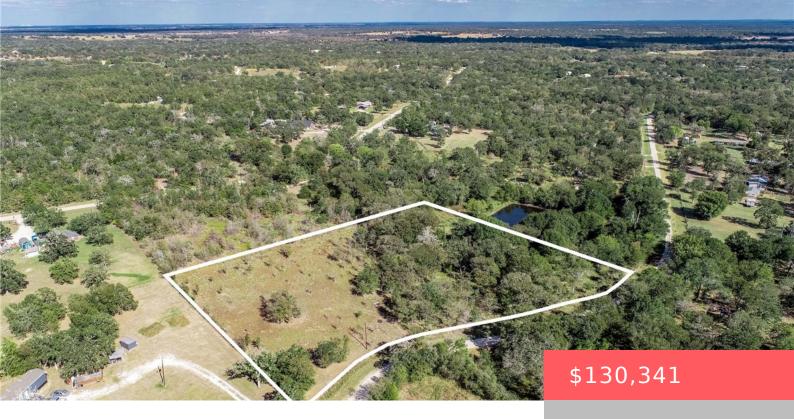

#### **503 BERRY CREEK, TX, 77836**

https://samanthakimbrell.com

+/- 3.778 acres of secluded unimproved property. Just a short [...]

- Land
- Unimproved Lanc
- Active

#### **Basics**

Date added: Added 2 days ago

Type: Land

**Lot size, sq ft: 164570, 3.778** sq ft

County: Burleson

Category: Unimproved Land

**Status:** Active

Subdivision Name: Beaver Creek