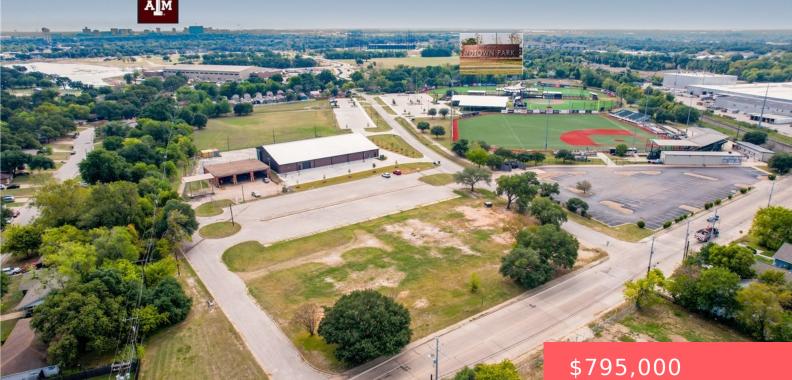

## 511 CARSON, TX, 77801-1311 https://samanthakimbrell.com

Rare opportunity to acquire a 2.45 acre infill site in [...]

Basics

Date added: Added 3 days ago Type: Land Lot size, sq ft: 106722, 2.45 sq ft County: Brazos Category: Unimproved Land Status: Active Subdivision Name: Beason Revised MLS ID: 22016758