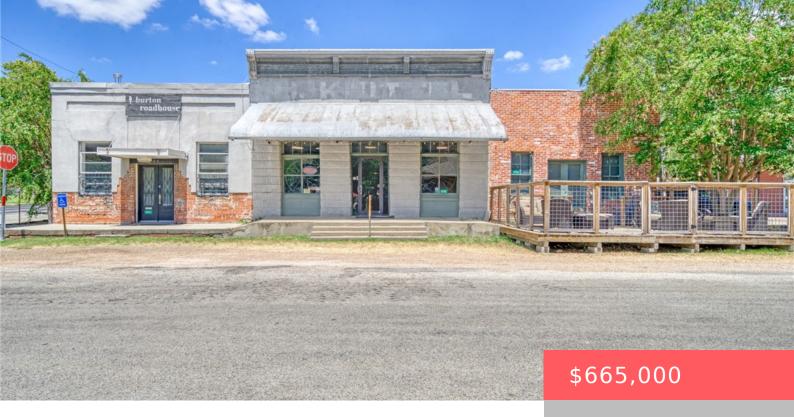

## 514 RAILROAD, TX, 77835

https://samanthakimbrell.com

S7500 - CITY OF BURTON, BLOCK 30, LOT PT 10,9,8, [...]

- Commercial Sale
- SpecialPurpose
- Pending

## **Basics**

Date added: Added 1 day ago

**Type:** Commercial Sale

Lot size, sq ft: 6272 sq ft

County: Washington

Category: SpecialPurpose

**Status:** Pending

Year built: 1900