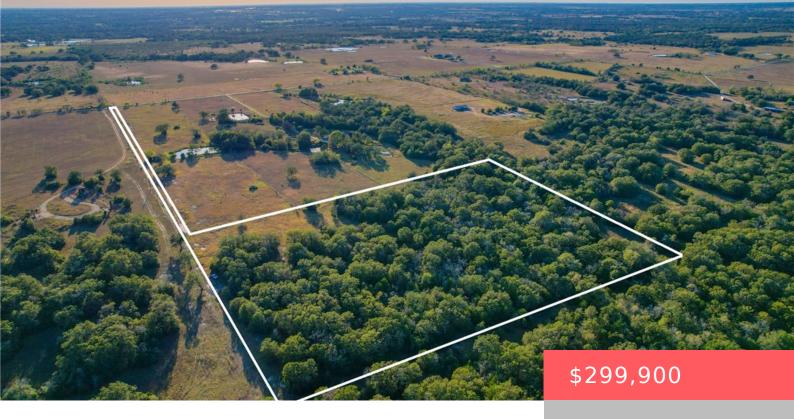

## **5377 OPERSTENY, TX, 77808**

https://samanthakimbrell.com

Great location! Welcome to this exceptional opportunity to own +/- [...]

- Land
- Unimproved Land
- Pending

## **Basics**

Date added: Added 3 days ago

Type: Land

**Lot size, sq ft: 551905, 12.67** sq ft

County: Brazos

Category: Unimproved Land

Status: Pending

Subdivision Name: Other

## **Building Details**

**Lot Features:** TreesLargeSize,Trees,Wooded

**Nearby Schools** 

**Elementary School District:** Bryan **High School District:** Bryan