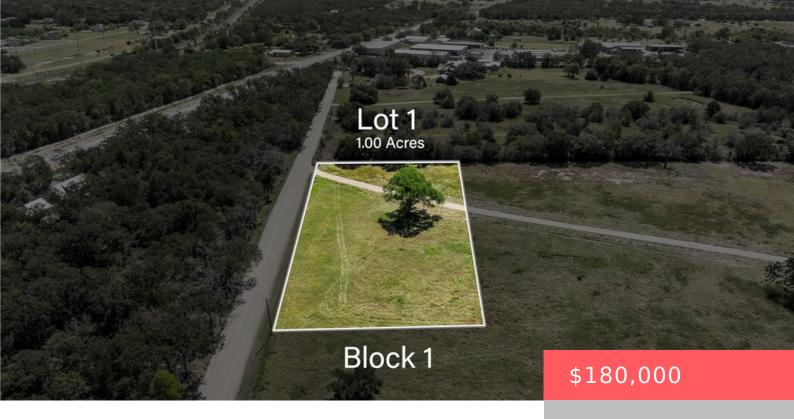

#### **5403 WOODLAND PARK, TX, 77845**

https://samanthakimbrell.com

Woodland Park in South College Station presents a unique opportunity [...]

- Land
- Unimproved Land
- Active

## **Basics**

Date added: Added 1 day ago

Type: Land

Lot size, sq ft: 43560, 1 sq ft

County: Brazos

Category: Unimproved Land

**Status:** Active

Subdivision Name: Other