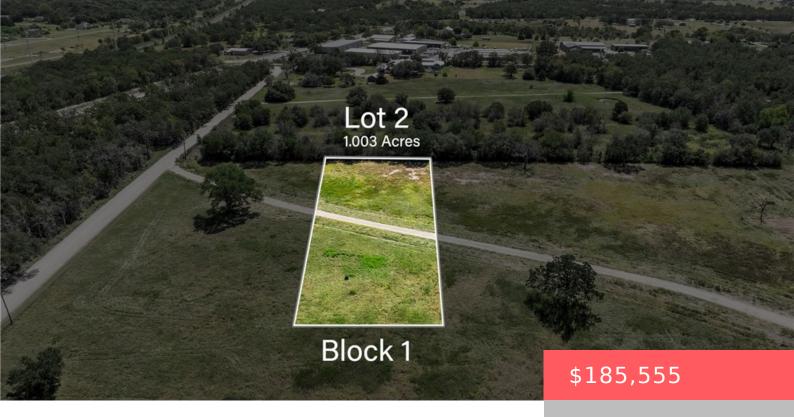

#### **5421 WOODLAND PARK, TX, 77845**

https://samanthakimbrell.com

Woodland Park in South College Station presents a unique opportunity [...]

- Land
- Unimproved Land
- Active

#### **Basics**

Date added: Added 1 day ago

Type: Land

Lot size, sq ft: 43690.68, 1.003 sq ft

County: Brazos

Category: Unimproved Land

**Status:** Active

Subdivision Name: Other