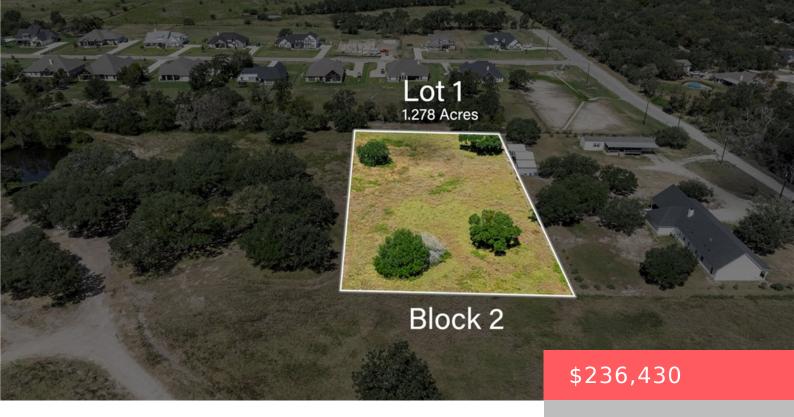

#### **5432 WOODLAND PARK, TX, 77845**

https://samanthakimbrell.com

Woodland Park in South College Station presents a unique opportunity [...]

- Land
- Unimproved Land
- Active

#### **Basics**

Date added: Added 1 day ago

Type: Land

**Lot size, sq ft: 55669.68, 1.278** sq ft

County: Brazos

Category: Unimproved Land

**Status:** Active

**Subdivision Name:** Other