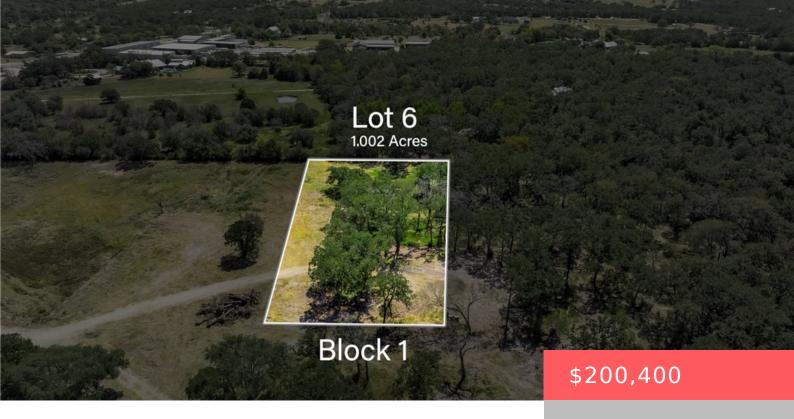

#### **5493 WOODLAND PARK, TX, 77845**

https://samanthakimbrell.com

Woodland Park in South College Station presents a unique opportunity [...]

- Land
- Unimproved Land
- Active

#### **Basics**

Date added: Added 1 day ago

Type: Land

Lot size, sq ft: 43647.12, 1.002 sq ft

**County:** Brazos

Category: Unimproved Land

**Status:** Active

Subdivision Name: Other