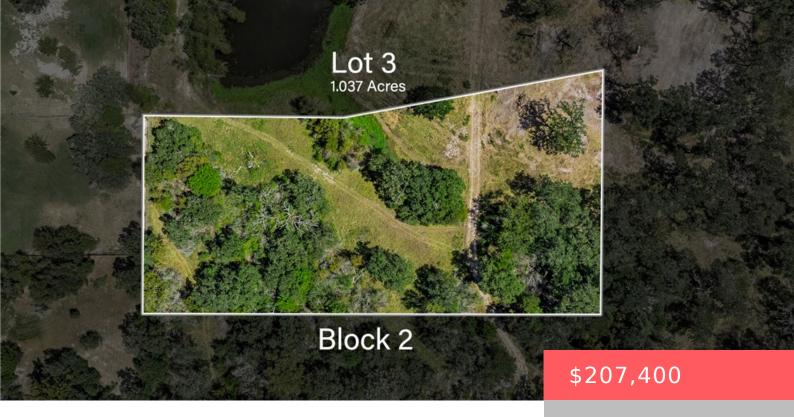

#### **5508 WOODLAND PARK, TX, 77845**

https://samanthakimbrell.com

Woodland Park in South College Station presents a unique opportunity [...]

- Land
- Unimproved Land
- Active

#### **Basics**

Date added: Added 1 day ago

Type: Land

Lot size, sq ft: 45171.72, 1.037 sq ft

County: Brazos

Category: Unimproved Land

**Status:** Active

**Subdivision Name:** Other