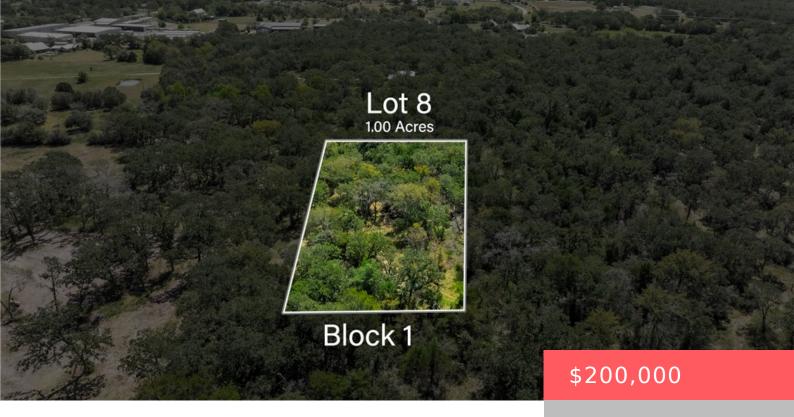

#### **5529 WOODLAND PARK, TX, 77845**

https://samanthakimbrell.com

Woodland Park in South College Station presents a unique opportunity [...]

- Land
- Unimproved Land
- Under Contract

### **Basics**

Date added: Added 2 days ago

Type: Land

Lot size, sq ft: 43560, 1 sq ft

**County:** Brazos

Category: Unimproved Land

**Status:** Under Contract

Subdivision Name: Other