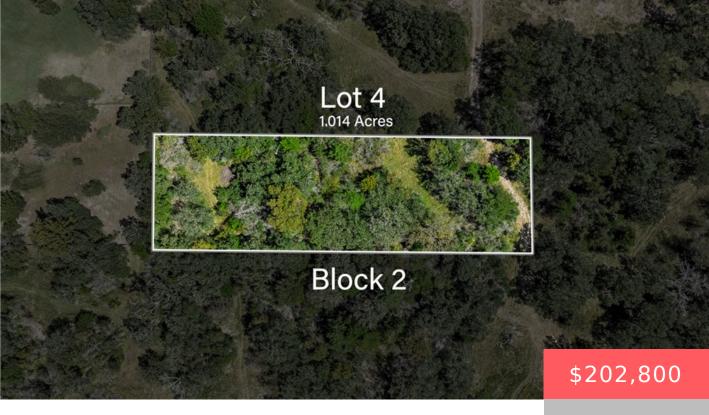

## Basics

Date added: Added 1 day ago Type: Land Lot size, sq ft: 44169.84, 1.014 sq ft County: Brazos