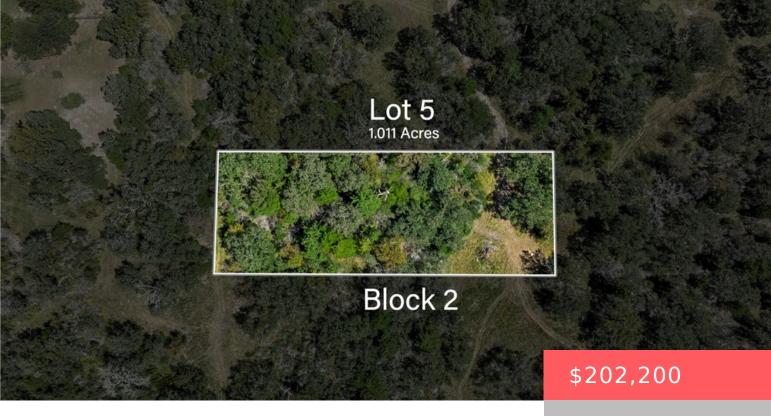

#### 5548 WOODLAND PARK, TX, 77845

https://samanthakimbrell.com

Woodland Park in South College Station presents a unique opportunity [...]

• Land

• Unimproved Land

• Active

### Basics

Date added: Added 1 day ago Type: Land Lot size, sq ft: 44039.16, 1.011 sq ft County: Brazos