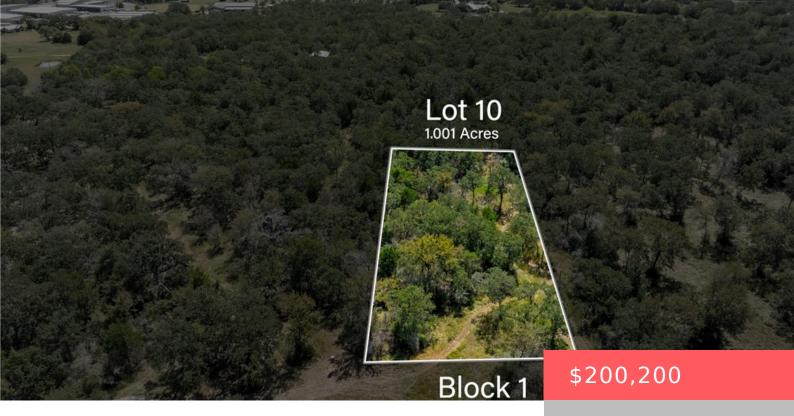

## Basics

Date added: Added 2 days ago Type: Land Lot size, sq ft: 43603.56, 1.001 sq ft County: Brazos

#### Category: Unimproved Land Status: Pending Subdivision Name: Other MLS ID: 24013998