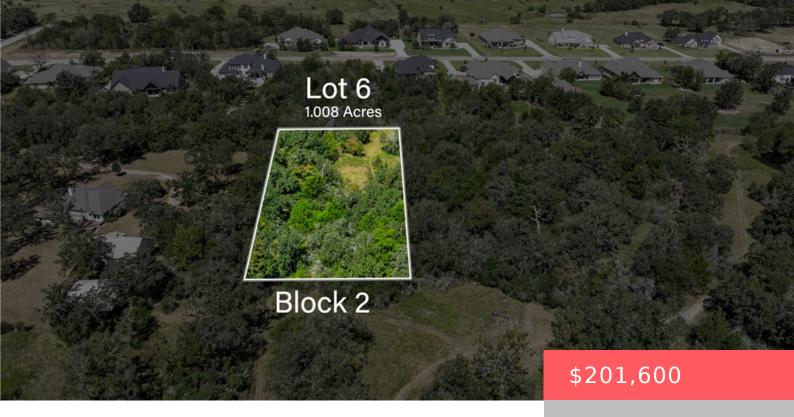

#### **Basics**

Date added: Added 2 days ago

Type: Land

Lot size, sq ft: 43908.48, 1.008 sq ft

County: Brazos

Category: Unimproved Land

**Status:** Active

Subdivision Name: Other