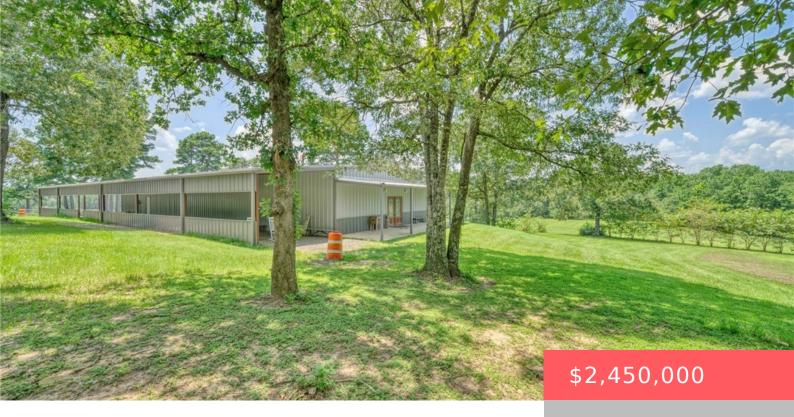

#### 5611 ROCKIN L, TX, 77868-5566

https://samanthakimbrell.com

A0379 J T PATTISON, TRACT 6-1, 45 acres split out [...]

- Commercial Sale
- Rusiness
- Active

#### **Basics**

Date added: Added 2 days ago

Type: Commercial Sale

**Lot size, sq ft: 1960200** sq ft

**County:** Grimes

Category: Business

**Status:** Active

Year built: 1995

# **Building Details**

Construction Materials: MetalSiding Floor covering: Concrete