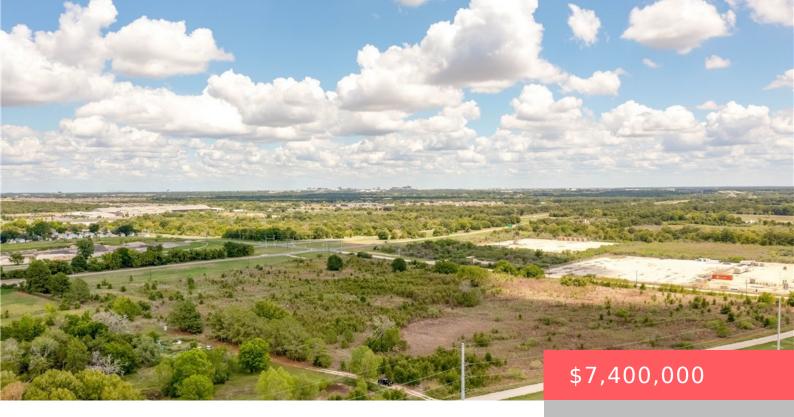

### 5650 RIVERSIDE (HWY 47), TX, 77807

https://samanthakimbrell.com

This 18.929 acre tract of land in a Bryan Opportunity [...]

- Lanc
- Commercial
- Active

# **Basics**

Date added: Added 2 days ago

Type: Land

Lot size, sq ft: 824547, 18.929 sq ft

**County:** Brazos

Category: Commercial

**Status:** Active

Subdivision Name: Other