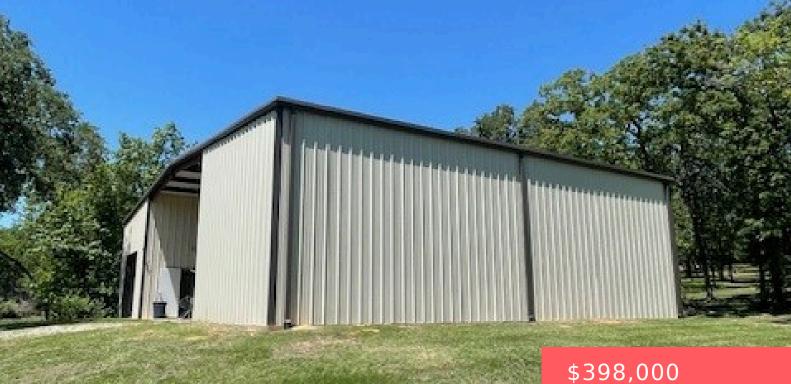

# **Building Details**

Water Source: Well Fencing: BarbedWire, Partial Lot Features: PondOnLot, TreesLargeSize **Other Structures:** Barns