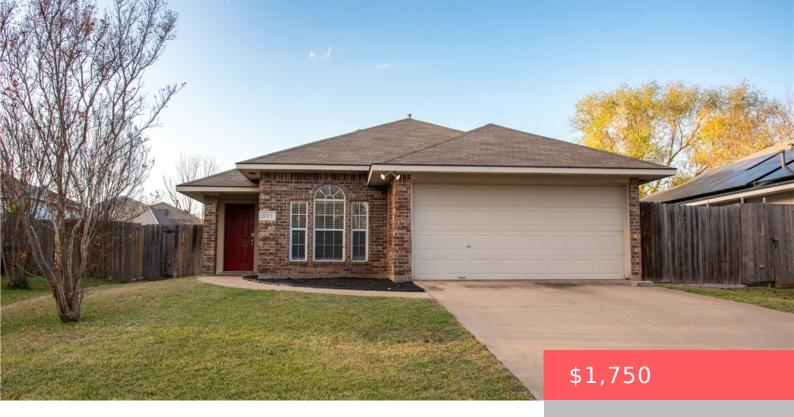

605 MEADOW VIEW, TX, 77845 https://samanthakimbrell.com

Spacious and inviting, this 4-bedroom, 2-bath, 1,530 sqft home sits [...]

- 4 beds
- 2 baths
- Rental / Lease
- Single Family
- Active
- 1530 sq ft

# **Building Details**

Architectural Style: Traditional Construction Materials: Brick,Other Foundation Details: Slab Floor covering: Laminate

### Expenses, Fees & Taxes

Security Deposit: \$1,750