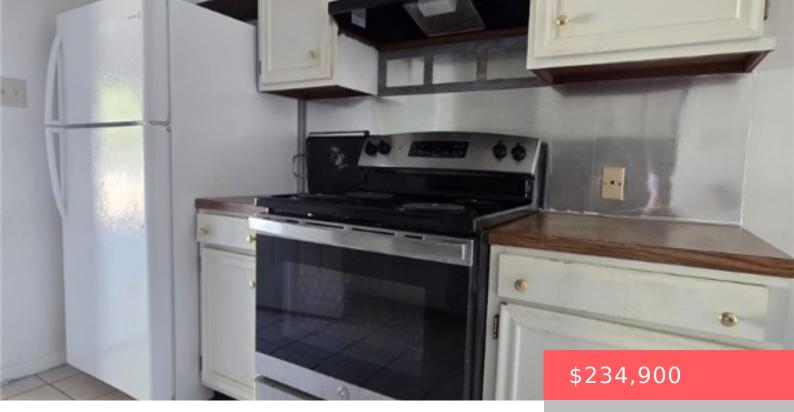

#### 608 DAVIS, TX, 77859 https://samanthakimbrell.com

GET READY – your next investment opportunity awaits! Check out [...]

ResidentialIncome

• Duplex

• Active

# Basics

Date added: Added 2 days ago Type: ResidentialIncome Floors: 1 floor Subdivision Name: Other MLS ID: 24013918 Category: Duplex Status: Active Lot size, sq ft: 9757 sq ft County: Robertson

# **Building Details**

**Construction Materials:** Brick

Levels: One



### **Amenities & Features**

Parking Total: 2 Furnished: Unfurnished

**Roof:** Composition, Shingle **Heating:** Central, Electric

### **Nearby Schools**

Elementary School District: Hearne

High School District: Hearne

#### Miscellaneous

List Office Name: JPAR - The Sears Group

Listing Terms: Cash,Conventional