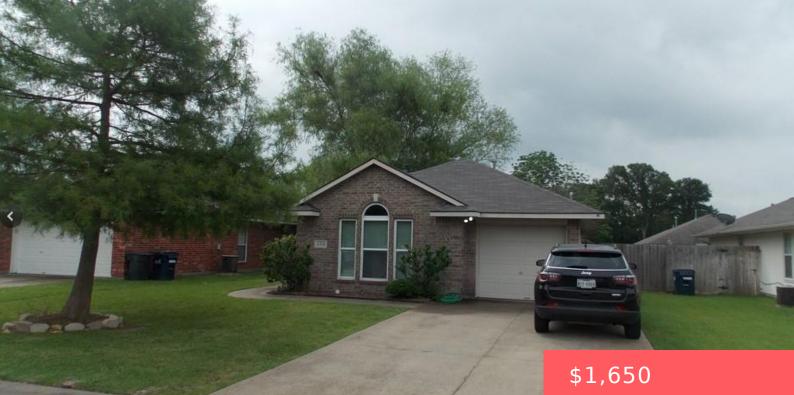

#### 608 HARTFORD, TX, 77845-7315

https://samanthakimbrell.com

Come check out this 3 bed, 2 bath, 1 car [...]

#### Basics

Date added: Added 2 weeks ago Type: Rental / Lease Bedrooms: 3 beds Floors: 1 floor Lot size, sq ft: 5502, 0.1263 sq ft Subdivision Name: Westfield MLS ID: 24017265

## Category: Single Family Status: Active Bathrooms: 2 baths Area, sq ft: 1228 sq ft Year built: 2002 County: Brazos

Architectural Style: Traditional Construction Materials: Brick Fencing: Wood,Privacy Garage Spaces: 1 Floor covering: Carpet, Laminate, Tile Lot Features: Level Covered Spaces: 1 Foundation Details: Slab Levels: One