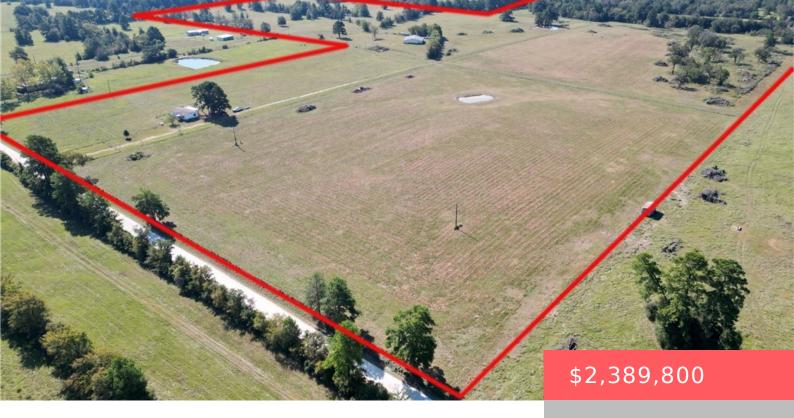

#### 6464 COUNTY ROAD 146, TX, 77831

https://samanthakimbrell.com

Welcome to a breathtaking 225.54-acre retreat at 6464 CR 146, [...]

- Land
- Agriculture
- Active