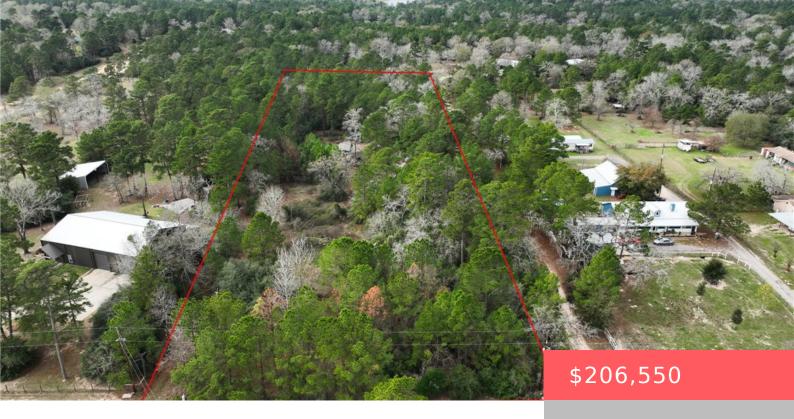

#### 6713 COUNTY ROAD 302, TX, 77868

https://samanthakimbrell.com

This 4.59-acre tract offers the perfect combination of seclusion and [...]

- Land
- Unimproved Lanc
- Active