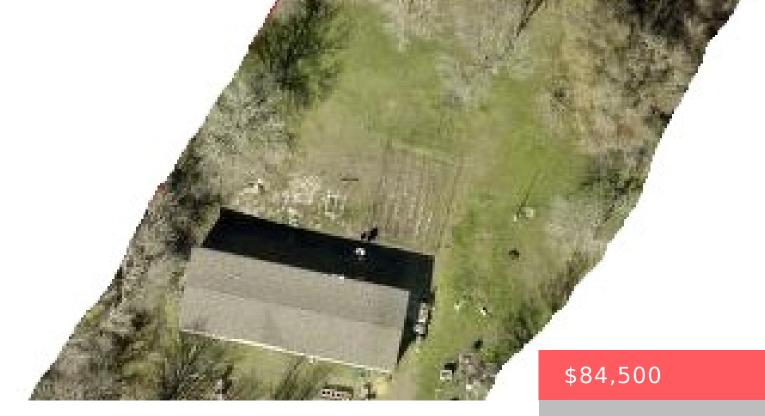

689 N BERRY RIDGE, TX, 77836 https://samanthakimbrell.com

Looking to sell fast bring all offers

• Land

• Agriculture

• Pending

# Basics

Date added: Added 1 day ago Type: Land Lot size, sq ft: 54014, 1.24 sq ft County: Burleson

Category: Agriculture Status: Pending Subdivision Name: Beaver Creek MLS ID: 24017118