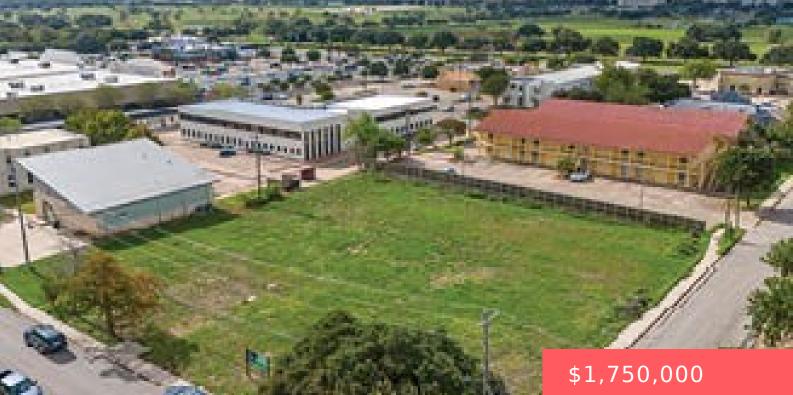

702-704 EISENHOWER, TX, 77840 https://samanthakimbrell.com

Urban infill site across from Texas A&M University (74,829 enrolled [...]

# **Basics**

Date added: Added 4 days ago Type: Land Lot size, sq ft: 40075.2, 0.92 sq ft County: Brazos

Category: Commercial Status: Pending Subdivision Name: Other MLS ID: 23013884