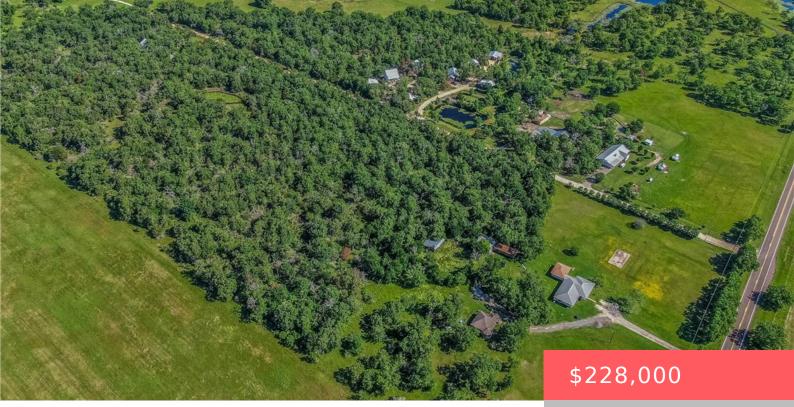

#### 7261 FM 1361, TX, 77879 https://samanthakimbrell.com

Come home, to the country. Don't miss your chance to [...]

# Basics

Date added: Added 2 days ago Type: Land Lot size, sq ft: 380975.76, 8.746 sq ft County: Burleson Category: Unimproved Land Status: Active Subdivision Name: Other MLS ID: 24007142