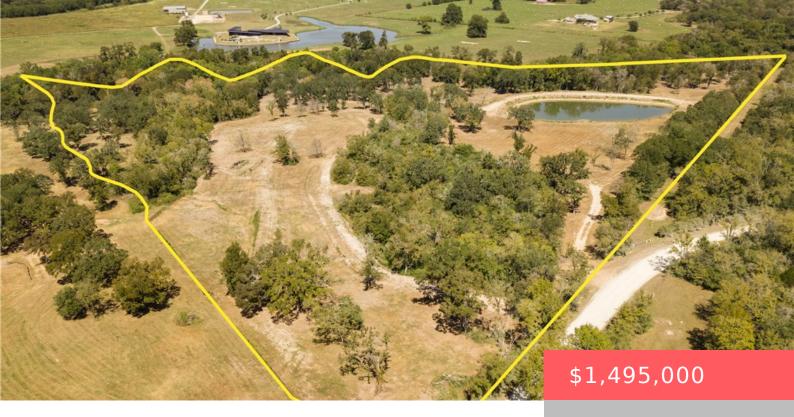

#### **7364 KOPPE BRIDGE, TX, 77845**

https://samanthakimbrell.com

Discover nearly 30 acres of rolling terrain, featuring a picturesque [...]

- Land
- Agriculture
- Active

### **Building Details**

Water Source: NotConnectedNearby,Public Lot Features: PondOnLot,TreesLargeSize,Trees