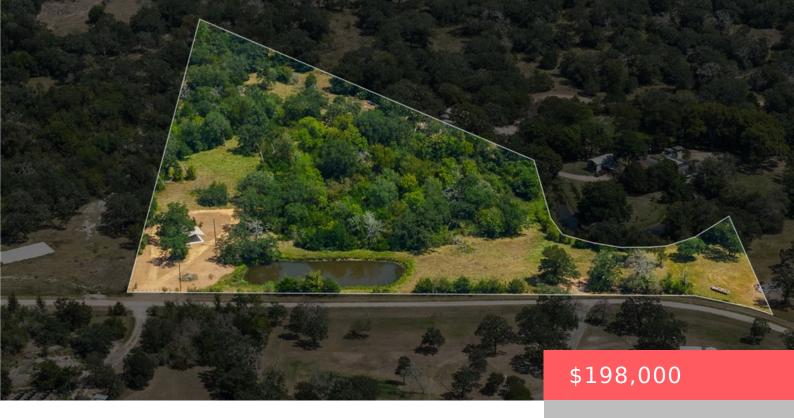

### **789 QUAIL HOLLOW, TX, 77836**

https://samanthakimbrell.com

Don't miss the opportunity to own almost 8 acres of [...]

- Land
- Unimproved Land
- Active

### **Basics**

Date added: Added 1 day ago

Type: Land

Lot size, sq ft: 347260, 7.972 sq ft

County: Burleson

Category: Unimproved Land

**Status:** Active

Subdivision Name: Beaver Creek

# **Building Details**

**Water Source:** 

Not Connected Near by, Public, Community Coop

Fencing: Full

**Lot Features:** 

Level, PondOnLot, StreamCreek, Wooded

**Other Structures:** Other, Sheds, Storage