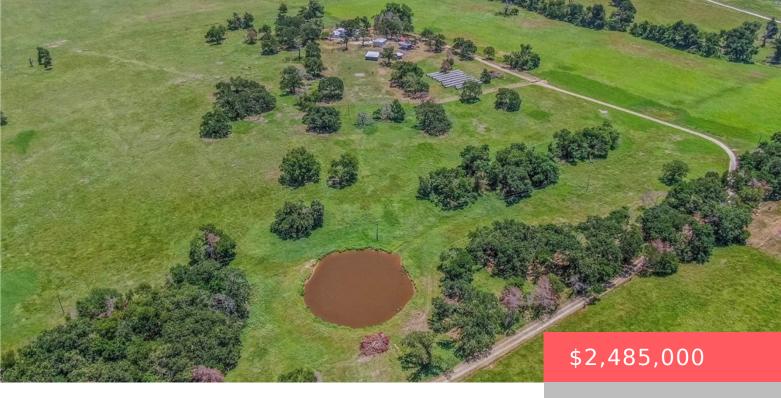

# 798 LCR 703 (+/-163 AC.), TX, 76653

https://samanthakimbrell.com

PASTURES, PONDS & PRIVACY: Located between Dallas, Houston & Austin [...]

- Land
- Agriculture
- Active

## **Building Details**

Category: Agriculture Status: Active Subdivision Name: Other MLS ID: 24011635

Water Source: Well

Lot Features: PondOnLot,StreamCreek,TreesLargeSize,Trees,Wooded

Fencing: BarbedWire,ChainLink,CrossFenced,Full,Wire