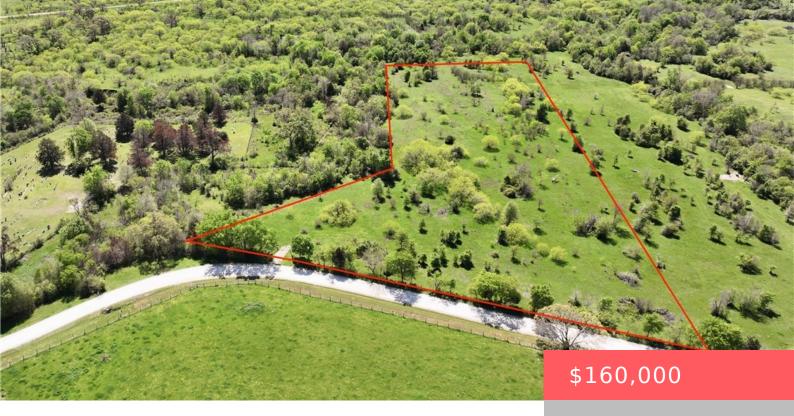

#### 8041 COUNTY ROAD 108, TX, 77861

https://samanthakimbrell.com

Discover the charm of this picturesque 6-acre property nestled in [...]

- Land
- Unimproved Land
- Active