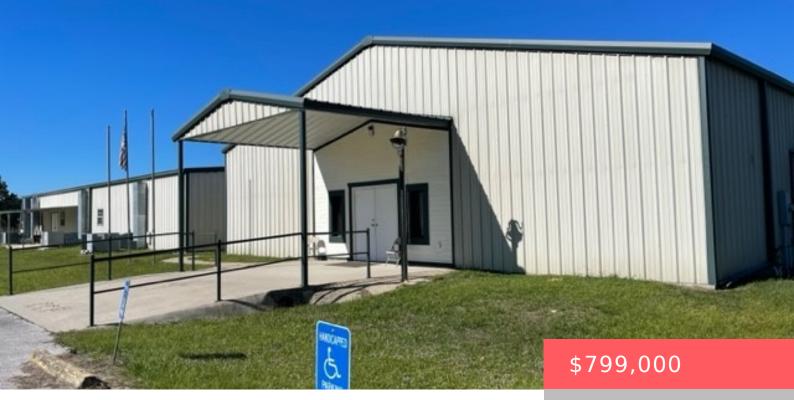

805 COUNTY ROAD 331, TX, 77327 https://samanthakimbrell.com

Liberty Acres, Lot 87,88, Tract 2 12800 sq ft steel [...]

## **Building Details**

Construction Materials: MetalSiding

- Commercial Sal
- Industrial
- Active

Category: Industrial Status: Active County: Liberty

Floor covering: Concrete, Laminate