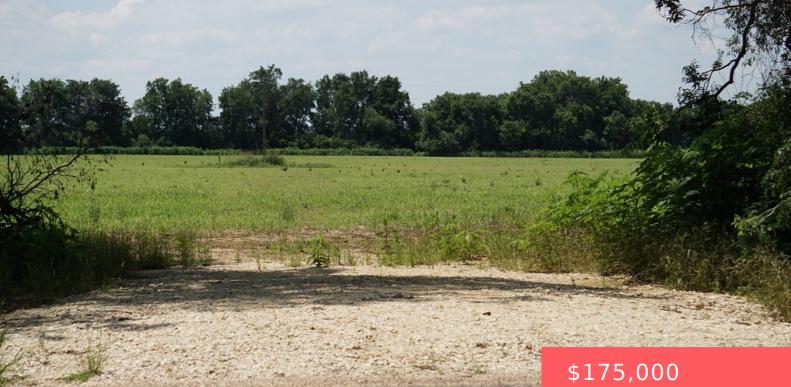

806 COUNTY ROAD 328, TX, 77836 https://samanthakimbrell.com

Great opportunity to own 6.58 +/- acres north of Caldwell! [...]

Basics

Date added: Added 2 days ago Type: Land Lot size, sq ft: 286624.8, 6.58 sq ft County: Burleson Category: Unimproved Land Status: Active Subdivision Name: Other MLS ID: 22015906