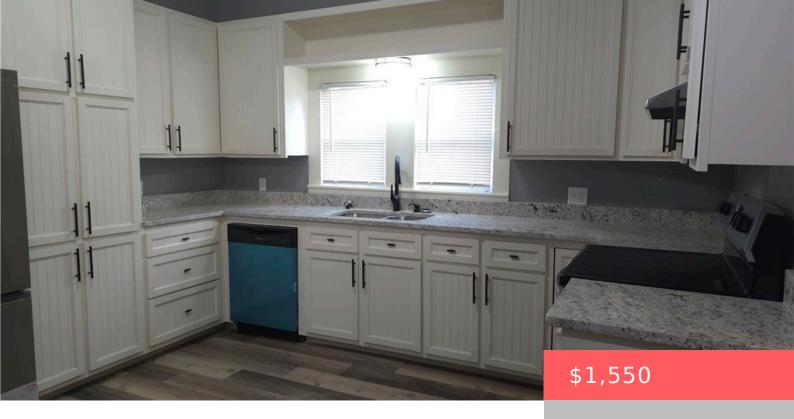

#### **Amenities & Features**

Accessibility Features: None Cooling: CentralAir, Electric

Furnished: Unfurnished Heating: Central, Electric

Interior Features: GraniteCounters, KitchenExhaustFan Laundry Features: WasherHookup

**Appliances:** Dishwasher, ElectricRange, Refrigerator