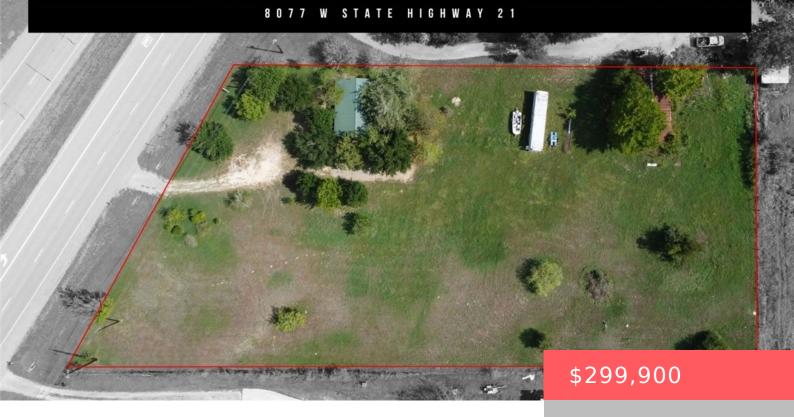

#### **8077 STATE HIGHWAY 21, TX, 77807**

https://samanthakimbrell.com

A023701, JOHN WILLIAMS A-237 (ICL), TRACT 39, 1.96 ACRES Welcome [...]

- Commercial Sale
- Land
- Active

### **Basics**

Date added: Added 1 day ago

Type: Commercial Sale

Lot size, sq ft: 85378 sq ft

County: Brazos

Category: Land

**Status:** Active

Year built: 1987